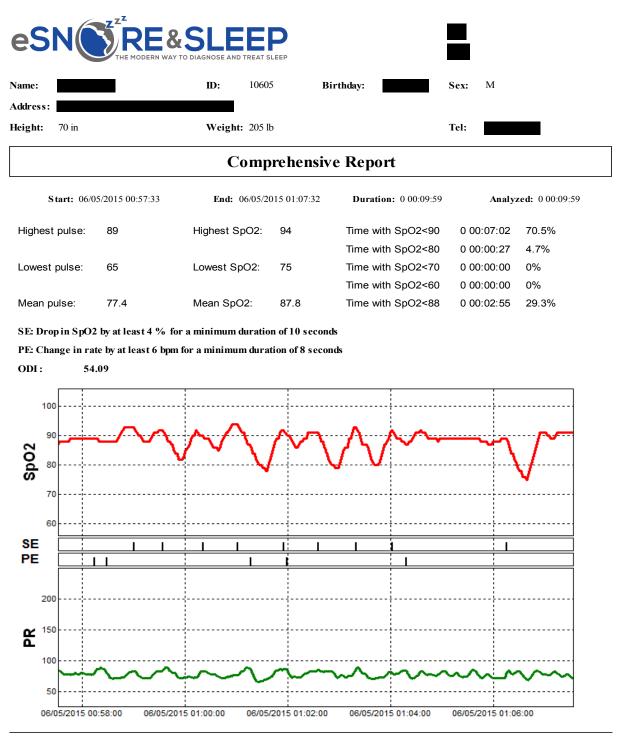

Comment:

**Doctor:** 

Comment:

**Doctor:** 

|                     | The MODERN WAT TO DIAGNOSE AND TREAT SLEEP |       |          |                                 |             |                             |              |                             |      |
|---------------------|--------------------------------------------|-------|----------|---------------------------------|-------------|-----------------------------|--------------|-----------------------------|------|
| Name                | :                                          |       |          | ID:                             | 10605       | Birthday                    | :            | Sex: M                      |      |
| Addre               | ss:                                        |       |          |                                 |             |                             |              |                             |      |
| Heigh               | <b>t:</b> 70 in                            |       |          | Weight: 205 lb                  |             |                             |              | Tel:                        |      |
| Desaturation Report |                                            |       |          |                                 |             |                             |              |                             |      |
|                     | Start: 06/05/2015 00:57:33                 |       |          | <b>End:</b> 06/05/2015 01:07:32 |             | <b>Duration:</b> 0 00:09:59 |              | <b>Analyzed:</b> 0 00:09:59 |      |
|                     |                                            |       |          |                                 | Saturation: |                             | Pulse Range: |                             |      |
|                     |                                            | St    | art time | End time                        | Duration    | Onset                       | Low          | Low                         | High |
|                     | 1                                          | 06-05 | 00:59:01 | 00:59:21                        | 00:00:20    | 93                          | 88           | 71                          | 83   |
|                     | 2                                          | 06-05 | 00:59:35 | 01:00:06                        | 00:00:31    | 92                          | 82           | 71                          | 89   |
|                     | 3                                          | 06-05 | 01:00:22 | 01:00:42                        | 00:00:20    | 90                          | 85           | 73                          | 83   |
|                     | 4                                          | 06-05 | 01:01:02 | 01:01:50                        | 00:00:48    | 94                          | 78           | 65                          | 88   |
|                     | 5                                          | 06-05 | 01:01:56 | 01:02:18                        | 00:00:22    | 92                          | 86           | 72                          | 86   |
|                     | 6                                          | 06-05 | 01:02:36 | 01:03:10                        | 00:00:34    | 91                          | 79           | 72                          | 85   |
|                     | 7                                          | 06-05 | 01:03:20 | 01:03:58                        | 00:00:38    | 93                          | 80           | 70                          | 88   |
|                     | 8                                          | 06-05 | 01:04:02 | 01:04:24                        | 00:00:22    | 92                          | 87           | 71                          | 84   |
|                     | 9                                          | 06-05 | 01:06:15 | 01:06:49                        | 00:00:34    | 89                          | 75           | 68                          | 84   |