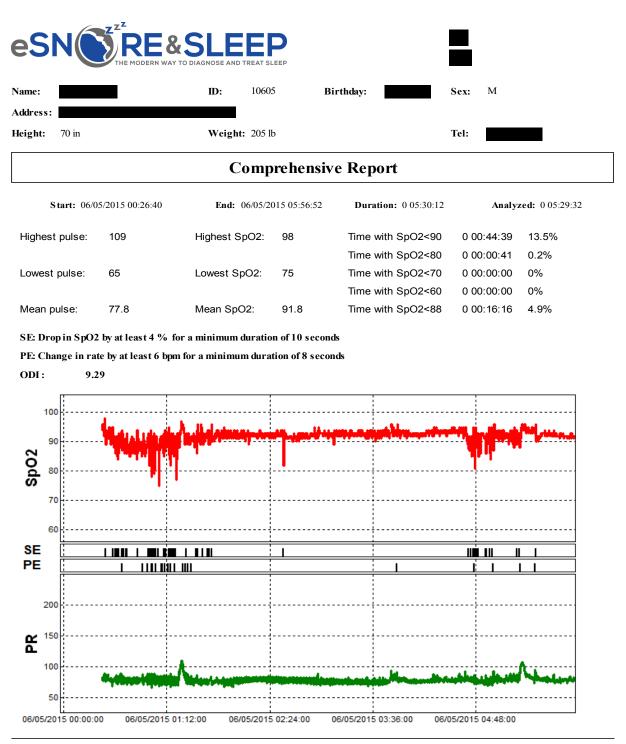

Comment:

**Doctor:** 



Comment:

**Doctor:** 



|                     | The MODERN WAT TO DIAGNOSE AND TREAT SLEEP |       |          |                                 |             |                             |              |                             |      |
|---------------------|--------------------------------------------|-------|----------|---------------------------------|-------------|-----------------------------|--------------|-----------------------------|------|
| Name                | :                                          |       |          | ID:                             | 10605       | Birthday                    | :            | Sex: M                      |      |
| Addre               | ss:                                        |       |          |